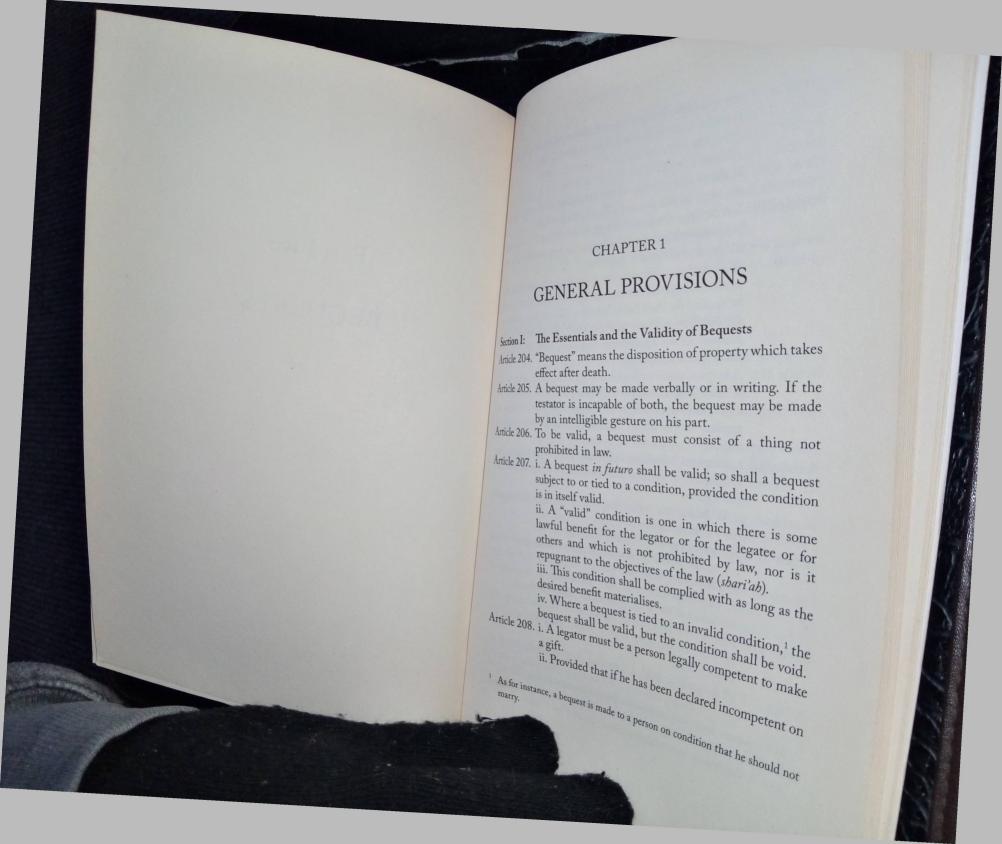

o his place or from managing his affairs himself or through an agent for a period exceeding one year as a result of which his own interests or the interests of others have been paralysed, shall be deemed a missing person.

Article 201. Where the missing person has left behind an agent of his, the court will confirm him as such if he satisfies the conditions required for one's being appointed an executor-guardian, or else it will appoint a guardian (court-appointed guardian) for the missing person.

Article 202. A missing person will cease to be "missing" if he returns or dies or is declared dead on his having attained the age

Article 203. The rules regarding the executor-guardian shall apply to the caretaker guardian and the court-appointed guardian except what is explicitly excluded.





the grounds of stupidity or foolishness, his bequest shall be valid only with the judge's approval.

Article 209. A legatee must be:

i. Known; and

ii. Alive at the time of the execution of the will and at the time of the testator's death, if specified.2

Article 210. i. A bequest made in the way of Allah and for charitable purposes without specifying the objects shall be applied for general charitable purposes.

ii. A bequest for places of worship, benevolent and academic institutions and public welfare in general, will be applied for their buildings, their benevolent purposes, for destitute persons and for such other objects, if the manner of its application has not been specified by custom or evidence.

Article 211. A bequest made in favour of a specified charitable object to come in